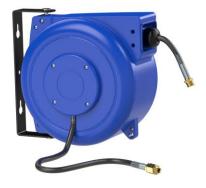

## Hose reel

Art. No. 206189 to 206190

P 7-301\_e

For compressed air and water.

High-quality, impact-resistant polypropylene housing. An automatic latching mechanism allows the hose to be engaged at any length. Enclosed spring. Precise locking device for continuous feeding or stop function. Reel guide prevents excessive wear on the hose. Hose connection R 3/8 is supplied with adapter R ¼.

Operating temperature -15 °C to 60 °C Max. operating pressure 15 bar Hose PVC Thread input R 1/4-R 3/8 Swivel angle 180 °

| Hose reel for compressed air and water, lightweight type |                  |           |             |
|----------------------------------------------------------|------------------|-----------|-------------|
| Art. No.                                                 | Type No.         | Hose size | Hose length |
|                                                          |                  | mm        | m           |
| 206189                                                   | SAR8M.15B.R14R38 | 8x12      | 8           |
| 206190                                                   | SAR15M.15B.R14   | 6.5x10    | 15          |