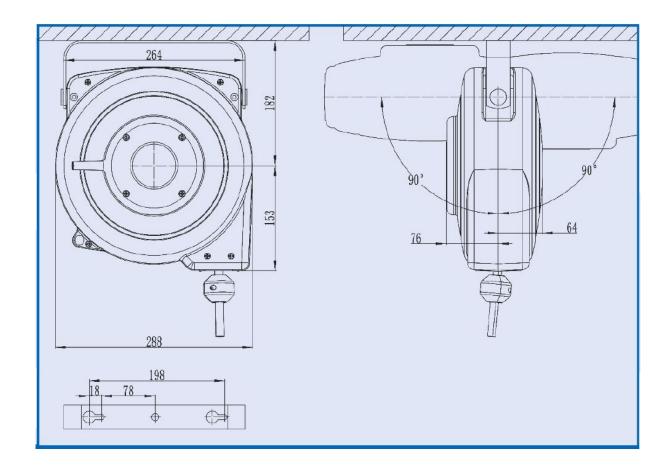

## Hose reel

Art. No. 206189 to 206190

P 7-301\_e

For compressed air and water.

High-quality, impact-resistant polypropylene housing. An automatic latching mechanism allows the hose to be engaged at any length. Enclosed spring. Precise locking device for continuous feeding or stop function. Reel guide prevents excessive wear on the hose. Hose connection R 3/8 is supplied with adapter R ¼.

Operating temperature -15 °C to 60 °C Max. operating pressure 15 bar Hose PVC Thread input R 1/4-R 3/8 Swivel angle 180 °

| Hose reel for compressed air and water, lightweight type |                  |           |             |
|----------------------------------------------------------|------------------|-----------|-------------|
| Art. No.                                                 | Type No.         | Hose size | Hose length |
|                                                          |                  | mm        | m           |
| 206189                                                   | SAR8M.15B.R14R38 | 8x12      | 8           |
| 206190                                                   | SAR15M.15B.R14   | 6.5x10    | 15          |