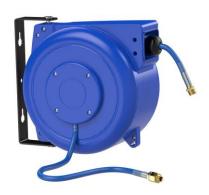

## Hose reel

Art. No. 206189 to 206190

P 7-301\_e

For compressed air and water.

High-quality, impact-resistant polypropylene housing. An automatic latching mechanism allows the hose to be engaged at any length. Enclosed spring. Precise locking device for continuous feeding or stop function. Reel guide prevents excessive wear on the hose. Hose connection R 3/8 is supplied with adapter R ¼.

Operating temperature -15 °C to 60 °C Max. operating pressure 15 bar Hose PVC Thread input R 1/4-R 3/8 Swivel angle 180 °

| Hose reel for compressed air and water, lightweight type |                  |           |             |
|----------------------------------------------------------|------------------|-----------|-------------|
| Art. No.                                                 | Type No.         | Hose size | Hose length |
|                                                          |                  | mm        | m           |
| 206189                                                   | SAR8M.15B.R14R38 | 8x12      | 8           |
| 206190                                                   | SAR15M.15B.R14   | 6.5x10    | 15          |